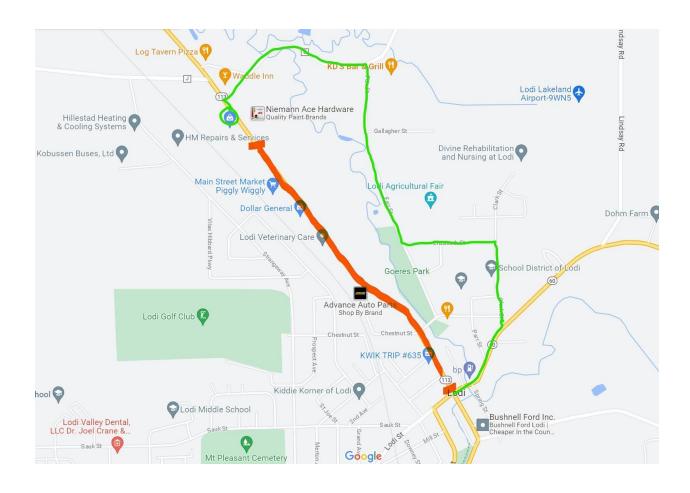

## **Hwy 113 Detour Directions**

## From Hwy 113 South (Madison/Middleton)

- -Turn RT on Hwy 60 East at 4 way Stop Light
- -Turn LF on Clark Street
- -Turn LF on Elizabeth Street
- -At Stop Sign Turn RT on Fair Street
- -At Stop Sign Turn LF on County J
- -At Stop Sign Turn LF on Hwy 113

**Destination** Don's Marine will be on your RT

## From Hwy 60 East (Sauk Prairie)

- -Continue East on Hwy 60 at 4 way Stop Light
- -Turn LF on Clark Street
- -Turn LF on Elizabeth Street
- -At Stop Sign Turn RT on Fair Street
- -At Stop Sign Turn LF on County J
- -At Stop Sign Turn LF on Hwy 113

## From Hwy 60 West (90/94)

- -Turn RT on Clark Street
- -Turn LF on Elizabeth Street
- -At Stop Sign Turn RT on Fair Street
- -At Stop Sign Turn LF on County J
- -At Stop Sign Turn LF on Hwy 113

**Destination** Don's Marine will be on your RT